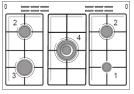

# Cooktop:

- 5 Defendi® gas burners
  - 1. Auxiliary burner (A) 1.00 kW
  - 2. Semi-rapid burner (SR) 1.75 kW
  - 3. Rapid burner (R) 3.00 kW
  - 4. Triple-ring (TR) 3.50 kW
- Integrated knob ignition
- Equipped with safety device
- Enameled steel pan supports with wok support
- Stainless steel cooktop 18/10