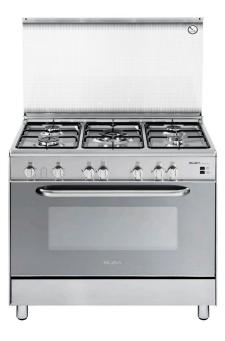

# 96 XD 580 IS

# Cooktop:

- 5 Defendi® gas burners
  - 1. Auxiliary burner (A) 1.00 kW
  - 2. Semi-rapid burner (SR) 1.75 kW
  - 3. Rapid burner (R) 3.00 kW
  - 4. Triple-ring (TR) 3.50 kW
- Integrated knob ignition
- Equipped with safety device
- Enameled steel pan supports with wok support
- Stainless steel cooktop 18/10

#### Oven:

- Thermostatic gas oven
- Gas grill
- Safety device on oven and grill
- Oven light
- Rotisserie
- 60 minute alarm
- Double glass door
- Accessories: tray and shelf

#### Body:

- Stainless steel finish
- Tempered glass lid with stainless steel trims
- Adjustable legs (up to 87.5cm)