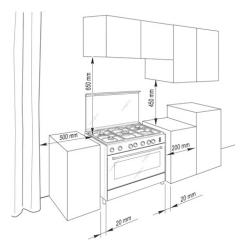

# Ranges (XD Series)







# 96 XD 580 IS

# Cooktop:

- 5 Defendi® gas burners
  - 1. Auxiliary burner (A) 1.00 kW
  - 2. Semi-rapid burner (SR) 1.75 kW
  - 3. Rapid burner (R) 3.00 kW
  - 4. Triple-ring (TR) 3.50 kW
- Integrated knob ignition
- Equipped with safety device
- Enameled steel pan supports with wok support
- Stainless steel cooktop 18/10

#### Oven:

- Thermostatic gas oven
- Gas grill
- Safety device on oven and grill
- Oven light
- Rotisserie
- 60 minute alarm
- Double glass door
- Accessories: tray and shelf

### Dishwarmer:

• Flat type, pull down

#### Body:

- Stainless steel finish
- Tempered glass lid with stainless steel trims
- Adjustable legs (up to 87.5cm)

## **Overall Dimension:**

• 90 x 60 x 85 cm (W x D x H)



**Technical Diagram**